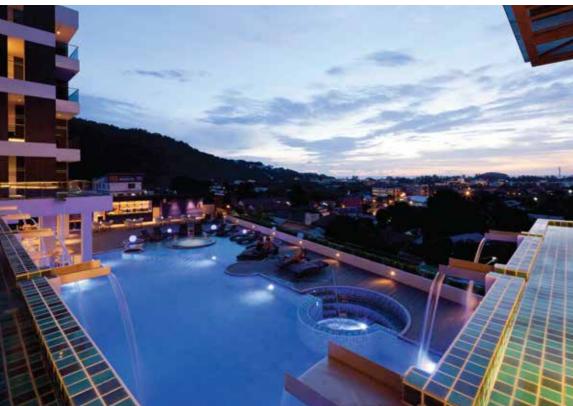

The Yama Hotel Phuket is located in Kata area with fantastic views of the ocean and mountain. Guests can escape from the crowd and enjoy the modern contemporary comfort of facilities and design by stimulating the five senses.

## SWIMMING POOL & WAWAWAKE POOL BAR

A freeform swimming pool with jacuzzi is located on the first floor where you can enjoy light snacks and drinks while relaxing in the sun.

Operating hours: 7:00 am. – 9:00 pm. (swimming Pool.)