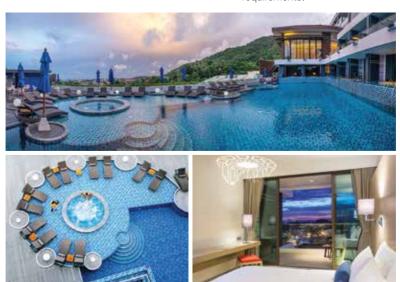

## SWIMMING POOL & WAWAWAKE POOL BAR

A freeform swimming pool with jacuzzi is located on the first floor where you can enjoy light snacks and drinks while relaxing in the sun.

Operating hours: 7:00 am. – 9:00 pm. (swimming Pool.)

#### GUESTROOM FEATURES

- Air conditioning with individual control units
- Rain shower in every room and bathtub in some rooms
- Some rooms with private balcony
- Mini bar
- Private safety box
- Bathrobes, slippers and hairdryer
- LCD TV with 24-hour local and satellite feed deluxe channels
- Free Wi-Fi internet access
- Tea and coffee making facilities