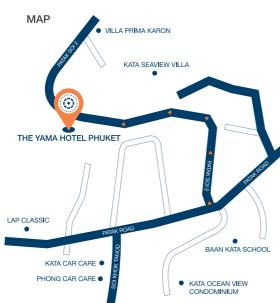

Beach and other attractions in Phuket. 60 minutes to/from Phuket International Airport.

Hotel Address: 5 Patak Soi 2, Patak Road, Karon, Muang, Phuket 83100, Thailand

Tel: +66 76 303 456 Fax, +66 76 303 457